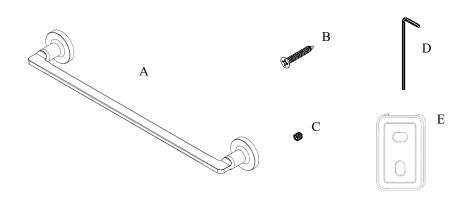

## Volkano Blaze 18" Towel Bar Installation Guide Code: V69140.35, V69140.58

| Parts Included | QTY |
|----------------|-----|
| A - Towel Bar  | 1   |
| B - Screw      | 4   |
| C - Set Screw  | 2   |
| D - Allen Key  | 1   |
| E - Bracket    | 2   |