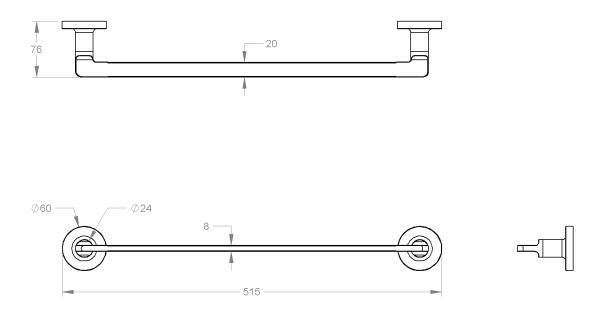

| Model #   | Description         | Finish                       | Weight (Ib) | WxHxD (mm)    | WxHxD (Inches) | Metal Type |
|-----------|---------------------|------------------------------|-------------|---------------|----------------|------------|
| V69140.35 | Blaze 18" Towel Bar | Chrome/Matte Black           | 1.5         | 515 x 60 x 76 | 20.3 x 2.4 x 3 | Brass      |
| V69140.58 | Blaze 18" Towel Bar | Matte Black/PVD Brushed Gold | 1.5         | 515 x 60 x 76 | 20.3 x 2.4 x 3 | Brass      |